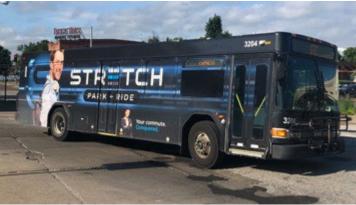

### TRANSIT FORMATS

**Full Wraps** 

### **Available Media Formats**

Full Bus Wraps – Own The Entire Bus!

Interior Car Cards – Located along the side of the Bus & above the exit

Michelangelo Interiors – Located on the Ceiling of the Aisle

**Bus Shelters** 