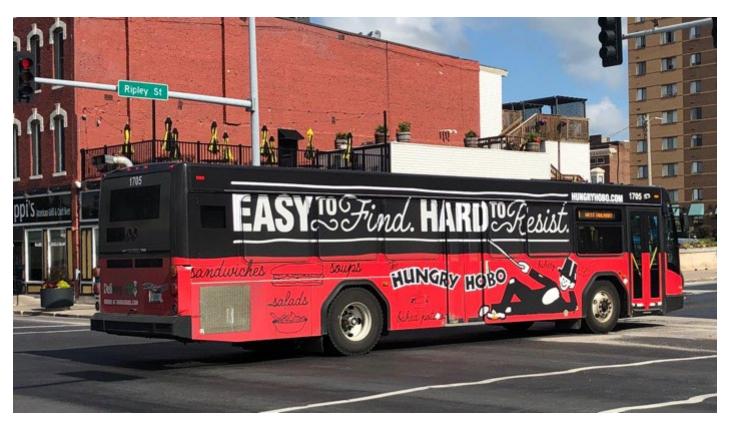

### TRANSIT FORMATS

**Full Wraps** 

### **Available Media Formats**

Full Bus Wraps – Own The Entire Bus!

Interior Car Cards – Located along the side of the Bus & above the exit

Michelangelo Interiors – Located on the Ceiling of the Aisle

**Bus Shelters** 