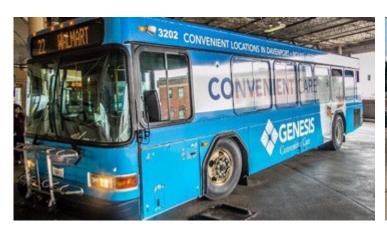

### TRANSIT FORMATS

**Full Wraps** 

### **Available Media Formats**

Full Bus Wraps – Own The Entire Bus!

Interior Car Cards – Located along the side of the Bus & above the exit

Michelangelo Interiors – Located on the Ceiling of the Aisle

**Bus Shelters** 