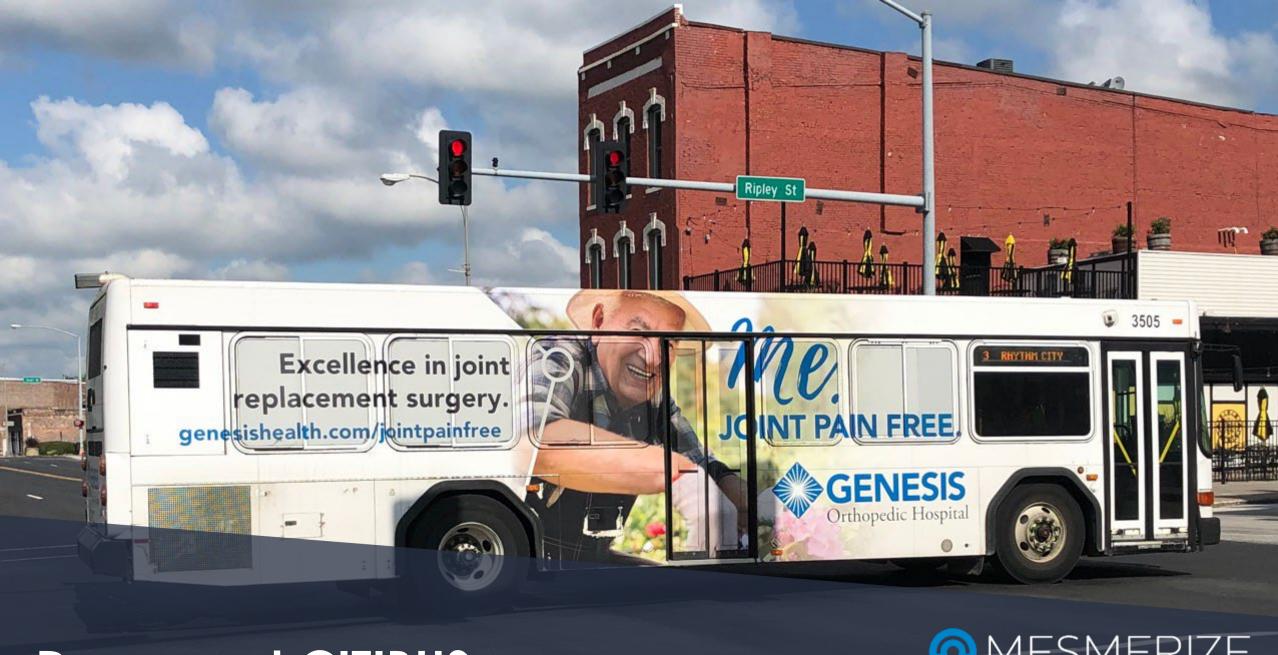

### TRANSIT FORMATS

**Full Wraps** 

### **Available Media Formats**

Full Bus Wraps – Own The Entire Bus!

Interior Car Cards – Located along the side of the Bus & above the exit

Michelangelo Interiors – Located on the Ceiling of the Aisle

**Bus Shelters** 