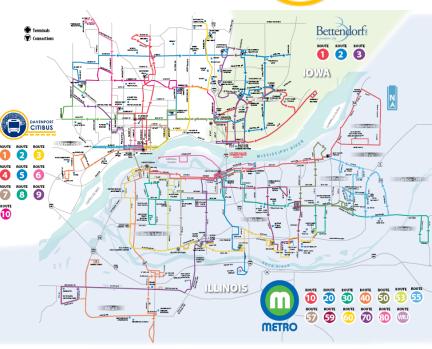

## Davenport CITIBUS

Buses travel where no other outdoor advertising exists, taking your message directly to your audience.

- **Annual Ridership:** 1,125,511 riders per year
- Routes: 10 Fixed routes that run throughout the City of Davenport, IA